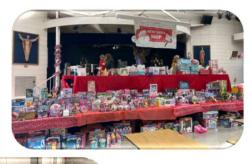

#### •••• Saint Gude the Apostle Catholic School •••• PTA MID-YEAR RECAP

Over 600 people in attendance Raised over \$ 15k for PTA Programs

🗟 SECRET SANTA 🏂

Raised over \$3k for PTA Programs and \$1k for Mustard Seed