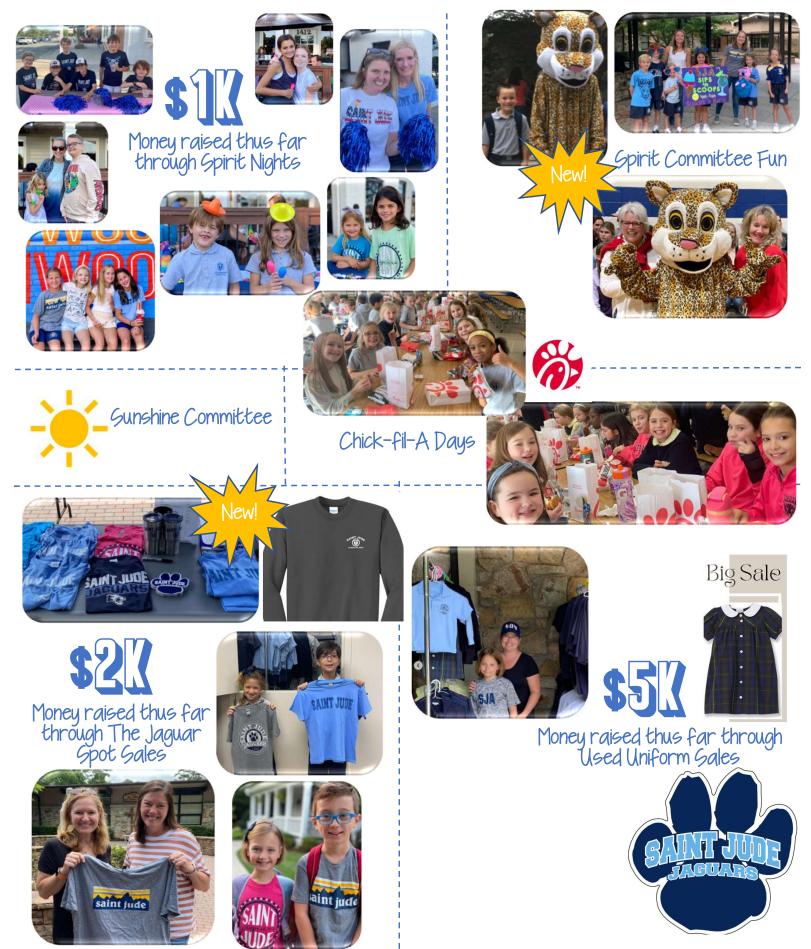

Over 600 people in attendance Raised over \$ 15k for PTA Programs















🗟 SECRET SANTA 🏂







Raised over \$3k for PTA Programs and \$1k for Mustard Seed

SCHOOLWIDE EVENTS AND "FUN"RAISERS





#### - BLAZE PARENT

#### •••• Saint Gude the Apostle Catholic School •••• MID-YEAR RECAP: SERVICE & ENRICHMENT









Items collected by 1st grade for the Atlanta Humane Society



Diapers collected by 2<sup>nd</sup> grade + thousands of wipes and other baby items



Heads up for Harry - Parent & 7th/8th Grade Mental Wellness presentations







8th Grade STEM Field Trip - all others scheduled for Spring



School-wide Gaint Francis Day + Monthly K-5th Classroom Enrichment lessons







#### •••• Saint Gude the Apostle Catholic School •••• PTA MID-YEAR RECAP: STUDENT SERVICES



### •••• Saint Gude the Apostle Catholic School •••• PTA MID-YEAR RECAP









0





# Nurturing the formation of SAINTS & SCHOLARS













#### •••• Saint Gude the Apostle Catholic School •••• PTA MID-YEAR RECAP











Volunteer Spots filled since the beginning of the school year





## WE OUR VOLUNTEERS! THANK YOU!!