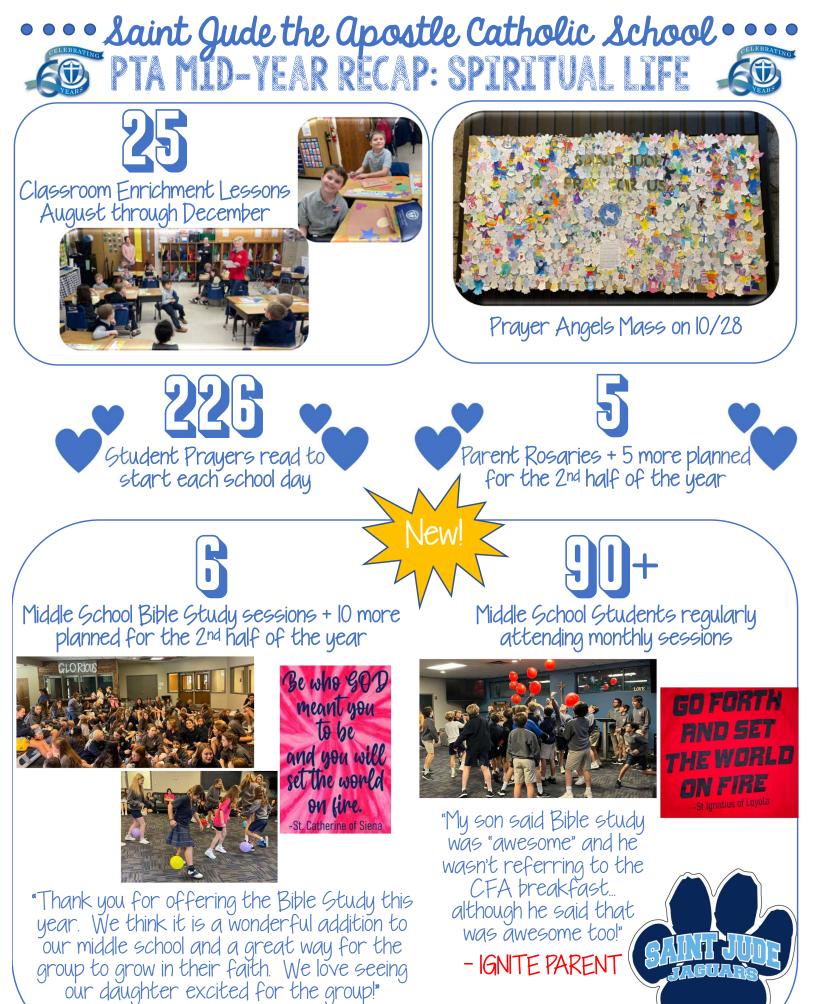

#### •••• Saint Gude the Apostle Catholic School •••• PTA MID-YEAR RECAP: STUDENT SERVICES